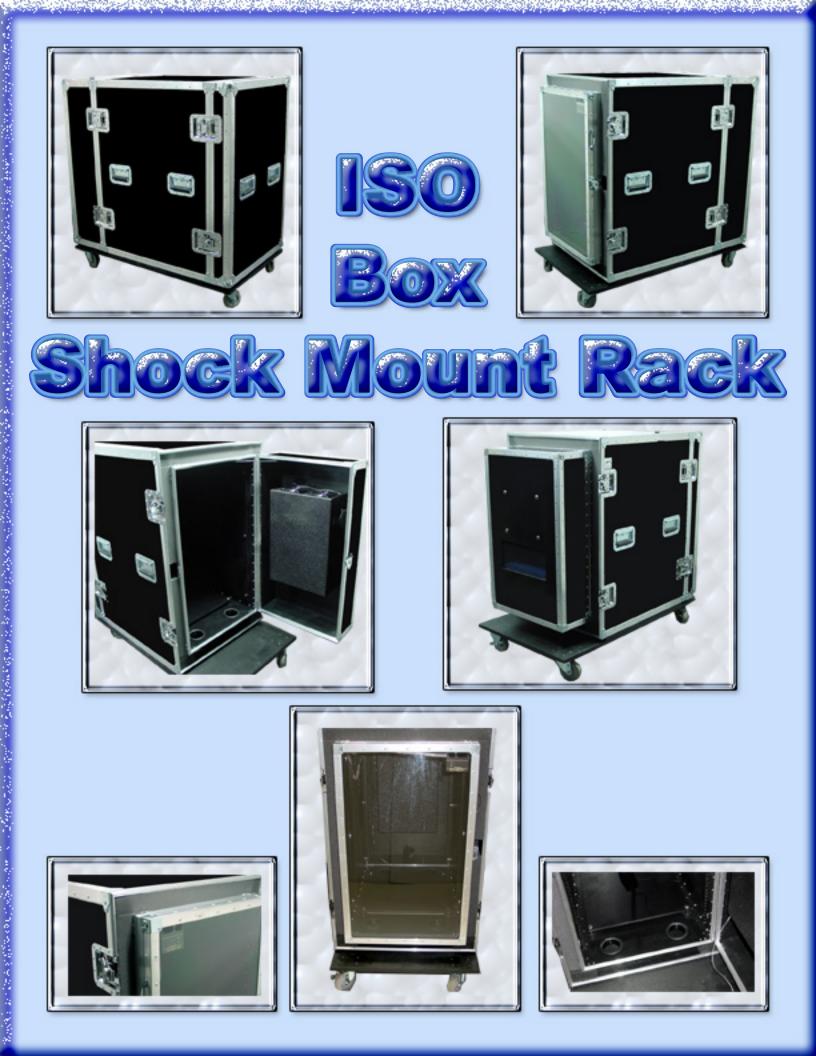

## & ISO BOX

**Present**:

**ISO Box Shock Mount Racks** 

## Your Solution for ProTools to Go...

**ProCases, Inc.** is proud to be the exclusive flight case manufacturer for the "ISO BOX<sup>IM</sup> Shock Mount Rack". We are licensed by the inventors and patent holders, (U.S. patent no.6745149 Issue 6-1-04), of this technology, **Sound Construction & Supply, Inc.** Do not accept any imitations, this is the real and authentic technology.

The "ISO BOX" Shock Mount Rack" includes these exciting features:

Revolutionary design reduces noise - Through years of extensive research & field-testing, the "ISO BOX" Shock Mount Rack" is the most advanced and user-friendly rack system available on the market today.

- The flight case meets and exceeds ATA specs with all recessed latches and handles.
- Includes 4" heavy-duty casters on a ¾" Birch plywood plate.
- 3/8" ply laminated construction on inner and outer shell with many choices of colors to choose from.
- Shock mount rack has 2" foam for extra strength and ruggedness.
- Front and back removable lids.
- Rear rack rails at industry standard 22" deep.
- Reduces ambient noise levels.
- Clear ¼" Lexan front door allows visual monitoring inside control room.
- Forced air-cooling system flows air at 250 cfm, exhausts quietly.
- Rear access doors make calibration & configuration a snap.
- Patented micro processor provides these fail-safe features: audible alarm, thermostatically controlled fans, easy read digital display shows intake/exhaust temperatures and fan status.
- Dual fan patented sound trap/ blower box/ parabolic.
- Diffuser provides true wide band pressure absorption.
- Lifetime warranty on flight case parts and manufacturing/One year warranty on all electrical components.
- Custom configurations available upon request.