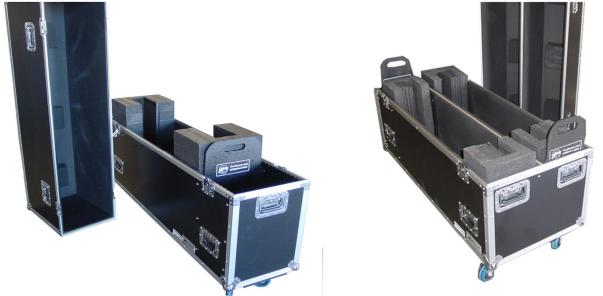

## **HEADQUARTERS**

4626 E. 48th St. Los Angeles California, 90058 USA

PHONE 323-585-4447

323-585-4448

EMAIL INFO@PROCASES.COM

WWW PROCASES.COM

We are now stocking generic ATA plasma/LCD cases for 32°, 42° and 50° display sizes. These cases are made of 9mm plywood construction. All recessed hardware: 12 handles, 4 latches. 4" heavy duty casters on a full caster board. Adjustable wall inside allows you to fit your display to the best fit. There are extra foam pieces to give a more tight fit. Detailed dimensional specifications are available upon request. These cases are in stock and ready to ship and come with our limited lifetime warranty.

| ITEM PART #   | Outside Dims    | Discription                                             | Dealer Price |
|---------------|-----------------|---------------------------------------------------------|--------------|
| AC-PLASMA 32  | 43.5x15x27      | Universal fit single 32" LCD display case with casters. | \$798        |
| AC-2PLASMA 32 | 43.5 x 22 x 27  | Universal fit dual 32" LCD display case with casters.   | \$1,318      |
| AC-PLASMA 42  | 50x15x32.5      | Universal fit single 42" LCD display case with casters. | \$878        |
| AC-2PLASMA 42 | 53x22x41        | Universal fit dual 42" LCD display case with casters.   | \$1,538      |
| AC-PLASMA 50  | 59x16x39        | Universal fit single 50" LCD display case with casters. | \$944        |
| AC-2PLASMA 50 | 59x22x41        | Universal fit dual 50" LCD display case with casters.   | \$1,604      |
| AC-PLASMA 60  | 71.75x16.5x46.5 | Universal fit single 60" LCD display case with casters. | \$1,186      |
| AC-2PLASMA 60 | 71.75x22x46.5   | Universal fit dual 60" LCD display case with casters.   | \$1,868      |